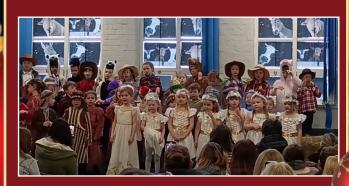

KS1 put on an amazing Nativity Performance this week. They performed 'Prickly Hay' to two packed audiences who thoroughly enjoyed the show. We are so proud of the children for working so hard to wow everyone with their excellent singing, acting, dancing and their fabulous costumes.