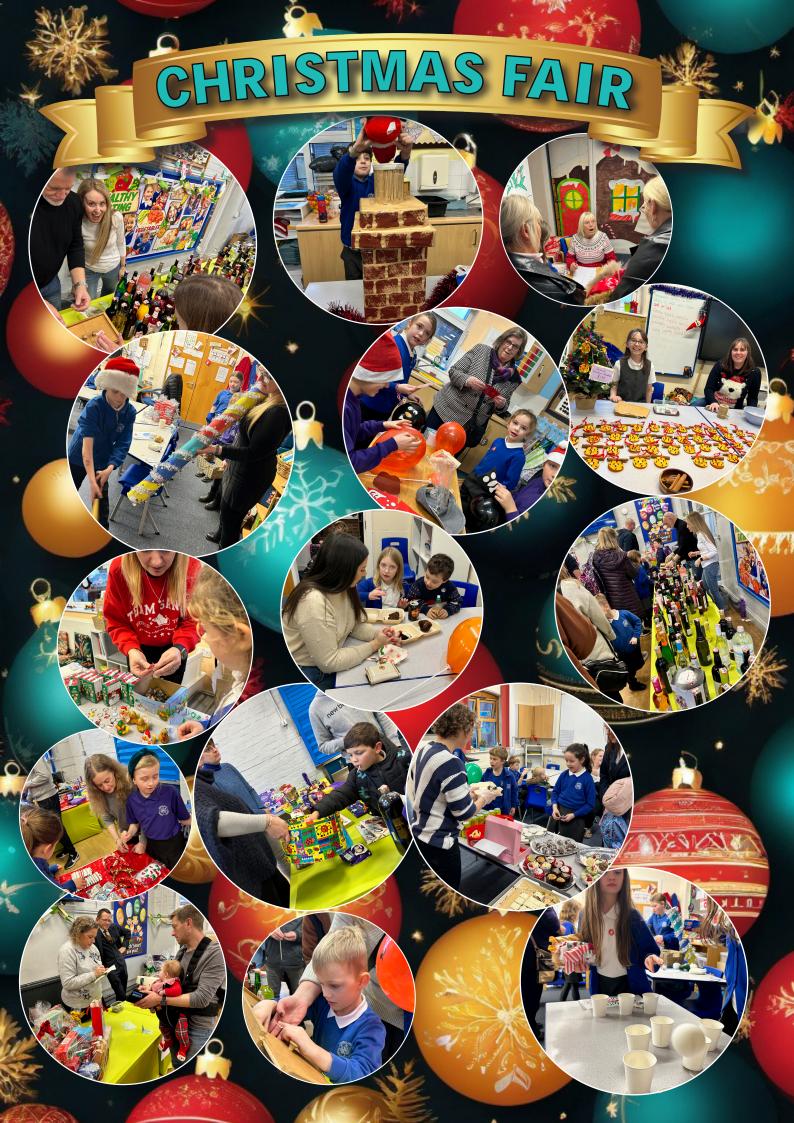

13th December 2024

www.wimboldsleyprimaryschool.co.uk

@ WimboldsleyCPS

The penultimate week in school before Christmas break has finally come to a close and what a week it has been in school! Two wonderful KS1 Nativity performances, a Christmas jumper and Christmas lunch day and a successful Christmas Fair. Next week sees KS2 take centre stage in St. Michael's for their annual Carol concert and then we will be wrapping up another amazing year and 2024 here at Wimboldsley.