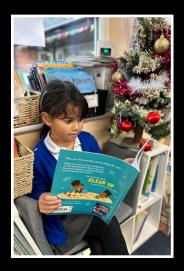

## **BOOK FAIR SUCCESS**

Thank you to everyone who came and bought books to support this year's book fair. After the sales were calculated we had earned a fabulous £450 to spend on books for the school. This will replenish

our library with lots of exciting new titles for the children.