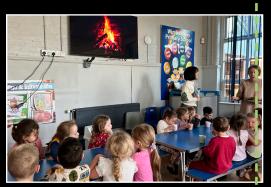

In the afternoon, the children enjoyed a yummy hot chocolate or hot ribena along with a biscuit of two, again kindly provided by our wonderful PTA.