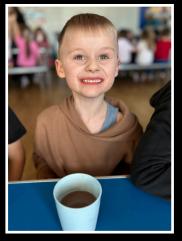

In the afternoon, the children enjoyed a yummy hot chocolate or hot ribena along with a biscuit of two, again kindly provided by our wonderful PTA.