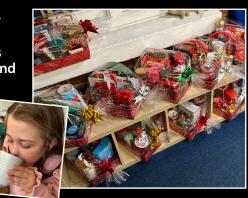

A huge thank you to you all for your extremely generous donations of raffle prizes for our Christmas Fair this week. Our PTA have already been in and made up a host of exciting hampers, ready to be raffled off.

In the afternoon, the children enjoyed a yummy hot chocolate or hot ribena along with a biscuit of two, again kindly provided by our wonderful PTA.