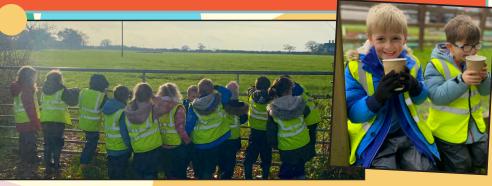

## **Hopley Walk**

The Year One children went on a lovely muddy walk to Hopley House on Wednesday. As part of their Geography learning they were able to identify human and physical features in the local area. The children enjoyed playing on the playground and had a lovely warming hot chocolate.