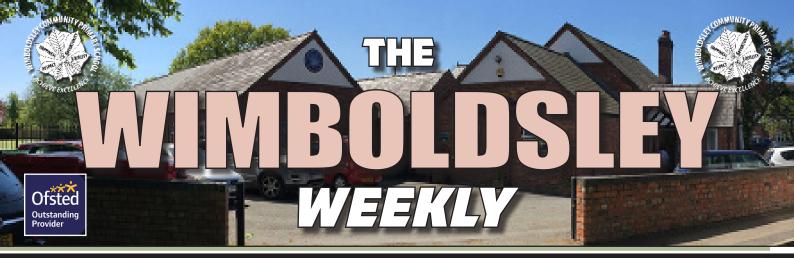

Learning should be engaging. All students should have a broad curriculum that includes the arts and enrichment.

Although the Autumn weather is turning colder, work is still ongoing in our outdoor area and poly tunnel. Each week, a group of children take part in an enrichment session outdoors, as we know how incredibly valuable this kind of learing is.