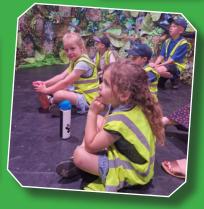

## **SPORTS DAY**

What a wonderful Sports Day we had yesterday. All the children showed great determination and sportsmanship and we had fabulous support from all our families. Thank you to everyone who came, and **CONGRATULATIONS** to this year's winner, the **GREEN TEAM.** 