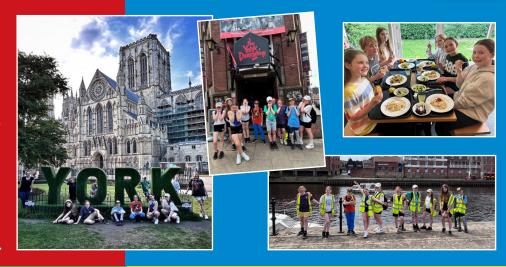

A heartfelt thank you also goes to Mrs Wynne and Mrs Chesters for organising a fantastic residential visit for our Year 6 pupils. They spent three exciting days in York this week, representing our school beautifully. We received numerous compliments from the public on their exemplary behaviour and brilliance. To see photos from their trip, please visit our (X) Twitter page.

## York fun!

Year 6 had a fabulous residential in York this week when they spent 3 days enjoying the sights and sounds of this beautiful city. They discovered how chocolate was made at The York Chocolate Story, had frights galore at The York Dungeons, enjoyed a spooky, late-night ghost walk and admired the stunning Minster amongst other things. They all behaved incredibly and were a pleasure to be with. Well done Year 6.