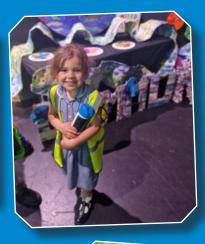

## **SPORTS DAY**

What a wonderful Sports Day we had yesterday. All the children showed great determination and sportsmanship and we had fabulous support from all our families. Thank you to everyone who came, and **CONGRATULATIONS** to this year's winner, the **GREEN TEAM.** 