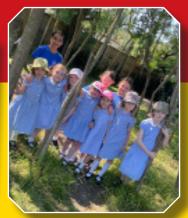

A heartfelt thank you also goes to Mrs Wynne and Mrs Chesters for organising a fantastic residential visit for our Year 6 pupils. They spent three exciting days in York this week, representing our school beautifully. We received numerous compliments from the public on their exemplary behaviour and brilliance. To see photos from their trip, please visit our (X) Twitter page.

## York fun!

Year 6 had a fabulous residential in York this week when they spent 3 days enjoying the sights and sounds of this beautiful city. They discovered how chocolate was made at The York Chocolate Story, had frights galore at The York Dungeons, enjoyed a spooky, late-night ghost walk and admired the stunning Minster amongst other things. They all behaved incredibly and were a pleasure to be with. Well done Year 6.