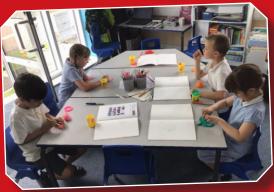

## Harmony Project

Five of our children visited the Concordia Academy Harmony Project this week, to enjoy all the

fantastic artwork displayed by the schools in our Trust. It was wonderful to see how creative everyone had been and the children represented our school brilliantly.