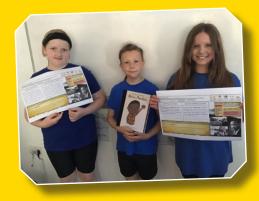

## Harmony Project

Five of our children visited the Concordia Academy Harmony Project this week, to enjoy all the

fantastic artwork displayed by the schools in our Trust. It was wonderful to see how creative everyone had been and the children represented our school brilliantly.