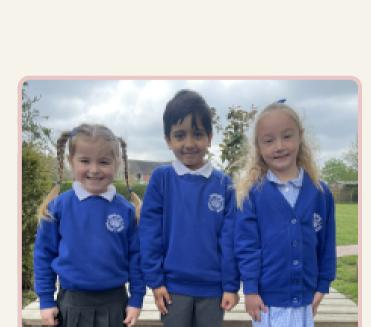

## GETTING SCHOOL READY

The school uniform is as follows:

Blue Wimboldsley Jumper or Cardigan Grey/Black Skirt or Trousers/Shorts White/Blue Polo Shirt/Blouse **Blue Gingham Summer Dress Black School Shoes (no trainers)** PE KIT - Drawer Sting PE Bag (we will let you know when this is needed) Blue Wimboldsley T-Shirt **Black Shorts Black Pumps/Trainers** If the weather is cold then children can bring tracksuits for PE lessons We encourage children not to wear nail varnish or jewellery except watches and stud earrings.