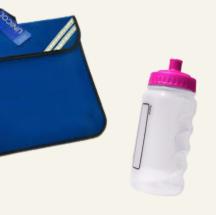

Extras

Wallet School Book Bag Water Bottle

Our school uniform is available from: Clever Cloggs, Wheelock Street, Middlewich, CW10 9AE Telephone: 01606 835712

My Clothing - https://myclothing.com/wimboldsley-community-primary-school/7174.school