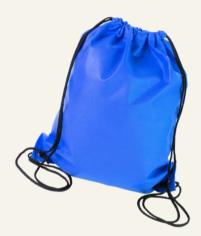

## GETTING SCHOOL READY

The school uniform is as follows:

Blue Wimboldsley Jumper or Cardigan Grey/Black Skirt or Trousers/Shorts White/Blue Polo Shirt/Blouse **Blue Gingham Summer Dress Black School Shoes (no trainers)** PE KIT - Drawer Sting PE Bag (we will let you know when this is needed) Blue Wimboldsley T-Shirt **Black Shorts Black Pumps/Trainers** If the weather is cold then children can bring tracksuits for PE lessons We encourage children not to wear nail varnish or jewellery except watches and stud earrings.

Extras

Wallet School Book Bag Water Bottle

Our school uniform is available from: Clever Cloggs, Wheelock Street, Middlewich, CW10 9AE Telephone: 01606 835712

My Clothing - https://myclothing.com/wimboldsley-community-primary-school/7174.school